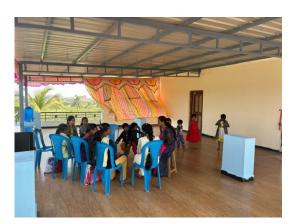

## Dedication of Extra room for training.

Thank you for your ongoing prayer and support. Saturday we dedicated extra room and shed we built at Ghataprabha. Because of ongoing and future Bible Training for the village pastors, we needed a room. After much prayer and God's provision we opened the center on Saturday. Now we can have Bible training and tailoring training simultaneously without any distractions.

We invited pastors and widows (pastor's wives) we had praise and worship and prayer time. Prayed for you all who sacrificially towards painting of whole building, compound, shed and extra room.

All glory to God.