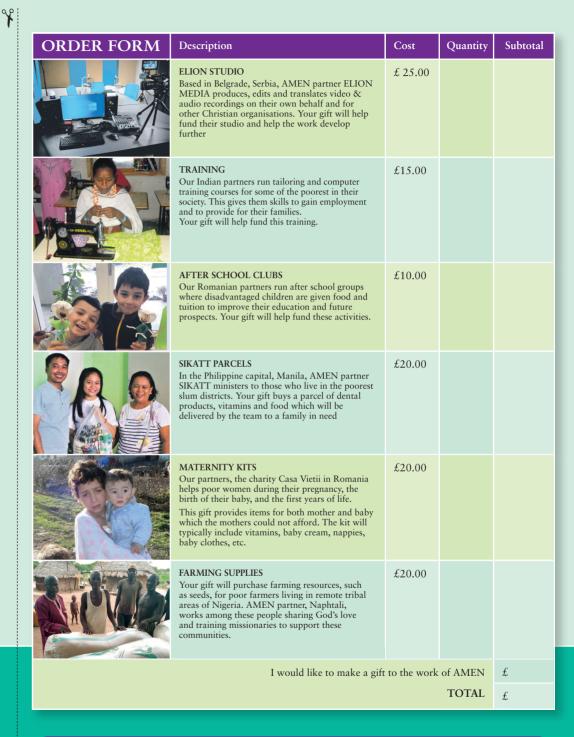

## WHAT IS AN AMEN GIFT?

It is something that you buy for your friend which will benefit someone else as well.

We can assure you that these presents will neither be put away and forgotten, nor are they difficult to buy.

## SO HOW DOES IT WORK?

- 1. You decide which of the gifts you want to buy and complete the AMEN Gift Order Form opposite.
- 2. You turn over to the final page and fill in your contact details we would also ask you to complete the Gift Aid Form since this increases the value of the gift at no cost to you.
- 3. Then you send the appropriate money to AMEN together with AMEN Gift order Form (please do not forget to complete the back page)
- We post you an acknowledgement and a special AMEN Gift Certificate for each item purchased so that you can send them to your friends and family.

IMPORTANT NOTE: This means that if, for example, you ordered 2 maternity kits you would get two certificates. So you can use one form to order presents for many of your family and friends in one go!

5. We then send ALL the money donated to our partner organisation who will use it for the purpose you have requested. AMEN does not deduct any administration charges from your gift.