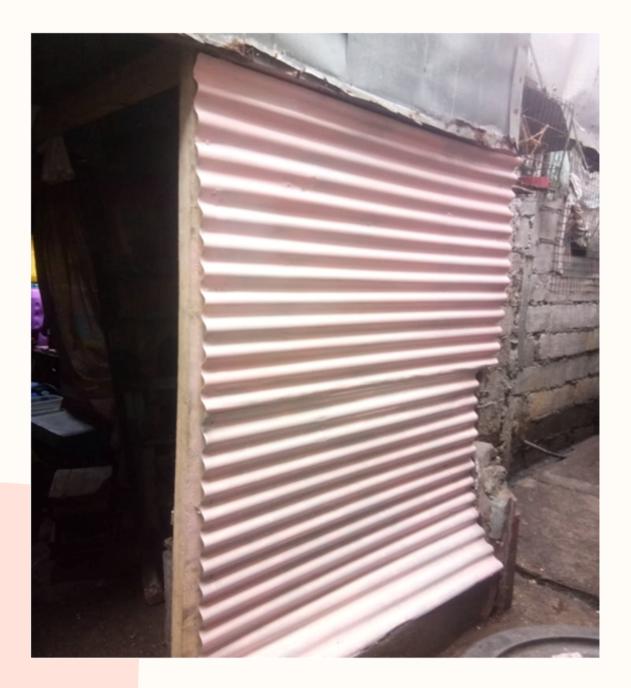

## Kenneth

Knocked down the door and walling of Kenneth's House in Rawis Tondo. Replacement of the walling and door. Replacement of the walling and door of their house. Built the walling and door of their house. Renovated their house.

### Kenneth's House