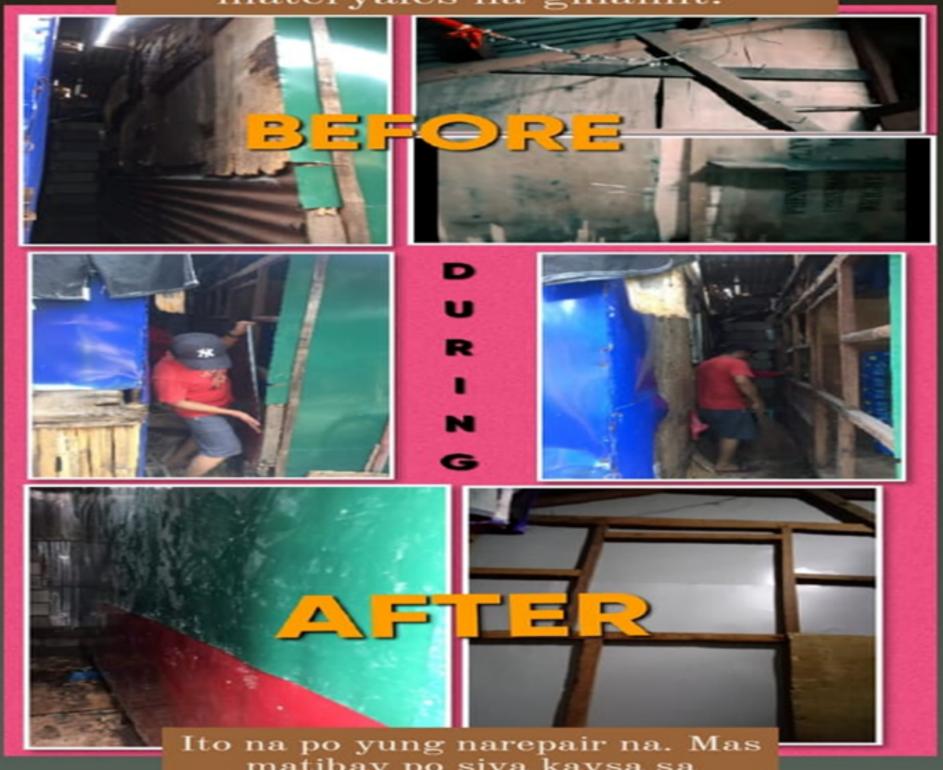

Ito po yung CR namin na marami pong butas at pinagtagpi-tagpi lang din po. Nililipad rin po kaya may mga trapal sa gilid.

#### Rayhana's House

Ito po yung narepair na. Mas komportable na po kami tuwing nag-ccr dahil wala ng tumatagas at matibay na.

Ito po yung dingding namin na pinagtagpi-tagpi lang po ang materyales na ginamit.

matibay po siya kaysa sa plywood dahil yero po ang gamit.