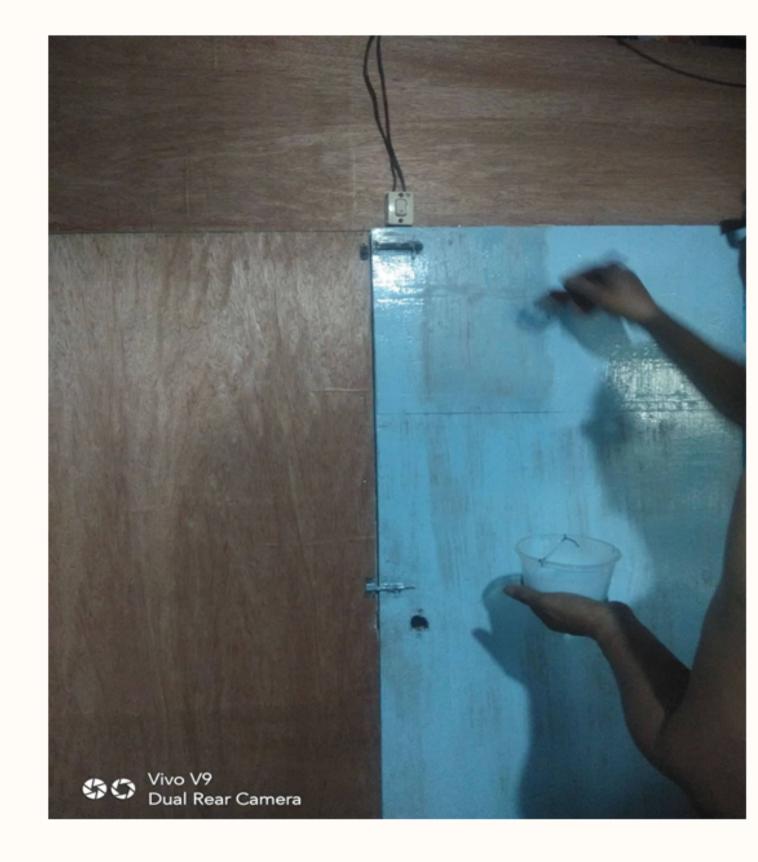

## Kenneth

Knocked down the door and walling of Kenneth's House in Rawis Tondo. Replacement of the walling and door. Replacement of the walling and door of their house. Built the walling and door of their house. Renovated their house.

### Kenneth's House