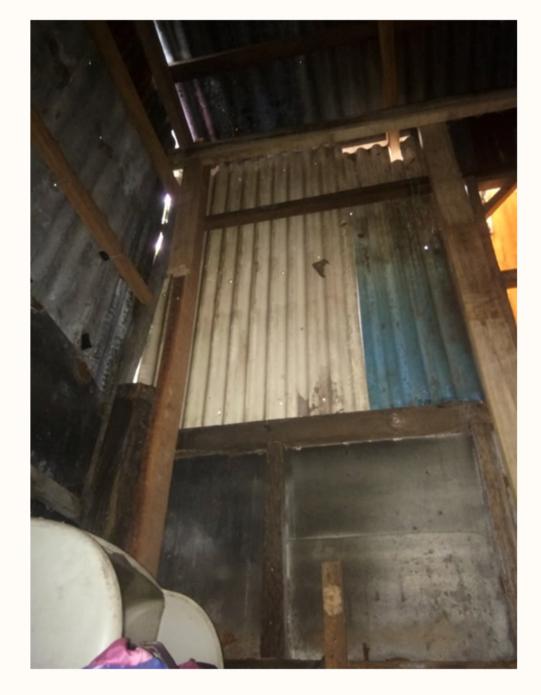

Ito po yung CR namin na marami pong butas at pinagtagpi-tagpi lang din po. Nililipad rin po kaya may mga trapal sa gilid.

#### Rayhana's House

Ito po yung hinahati na yung vero para ilagay sa ibabaw at gilid ng bubong ng kwarto.

Ito po yung narepair na yung bubong ng kwarto.

ugtong po ito mang may p na blue. Nilipad na po r ilang bahagi ng babong yan po nakakabit pa pero amiti unti na rin pong mggal lalo 'pag malak an