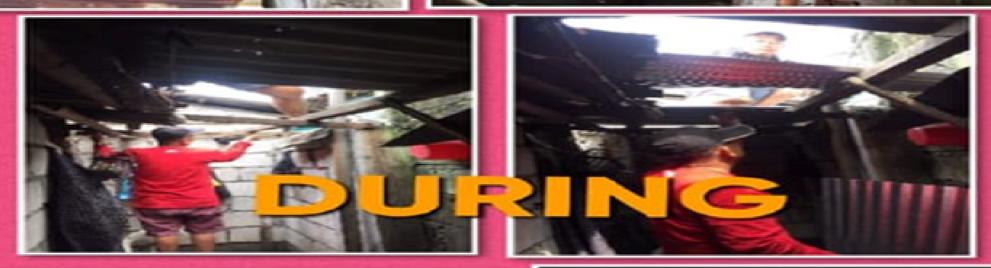

#### Rayhana's House

Ito po yung hinahati na yung vero para ilagay sa ibabaw at gilid ng bubong ng kwarto.

Ito po yung narepair na yung bubong ng kwarto.

ugtong po ito mang may p na blue. Nilipad na po r ilang bahagi ng babong yan po nakakabit pa pero amiti unti na rin pong mggal lalo 'pag malak an