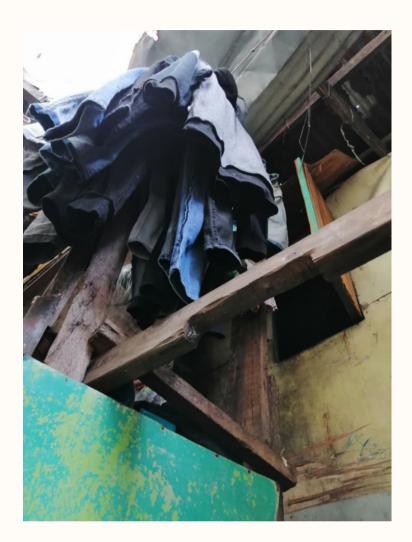

Ito po yung CR namin na marami pong butas at pinagtagpi-tagpi lang din po. Nililipad rin po kaya may mga trapal sa gilid.

#### Rayhana's House

Ito po yung hinahati na yung vero para ilagay sa ibabaw at gilid ng bubong ng kwarto.

Ito po yung narepair na yung bubong ng kwarto.

ugtong po ito mang may p na blue. Nilipad na po r ilang bahagi ng babong yan po nakakabit pa pero amiti unti na rin pong mggal lalo 'pag malak an