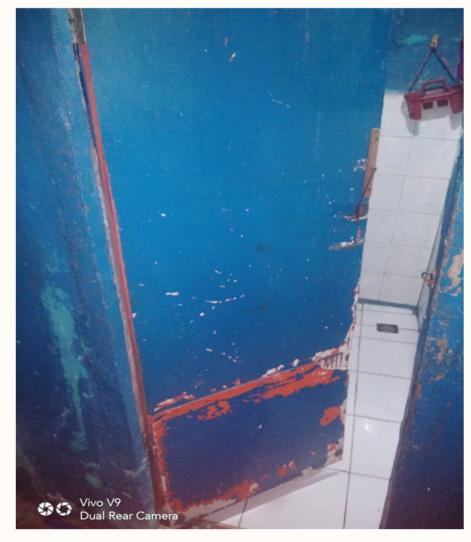

## Kenneth

Knocked down the door and walling of Kenneth's House in Rawis Tondo. Replacement of the walling and door. Replacement of the walling and door of their house. Built the walling and door of their house. Renovated their house.

### Kenneth's House