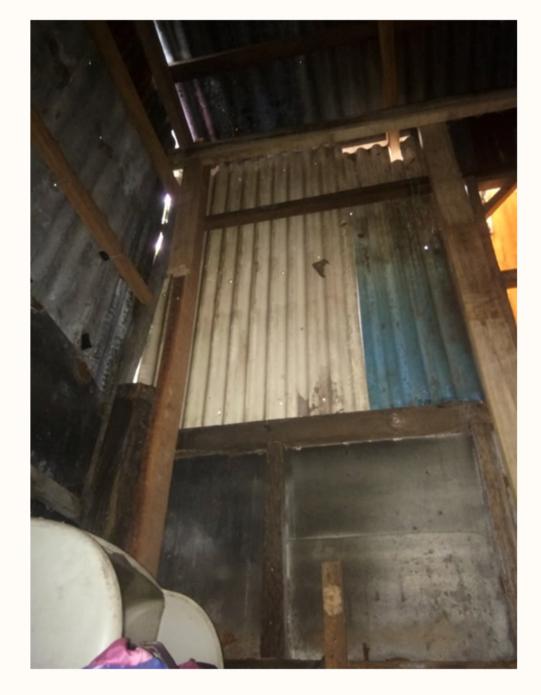

## Kenneth

Knocked down the door and walling of Kenneth's House in Rawis Tondo. Replacement of the walling and door. Replacement of the walling and door of their house. Built the walling and door of their house. Renovated their house.

### Kenneth's House