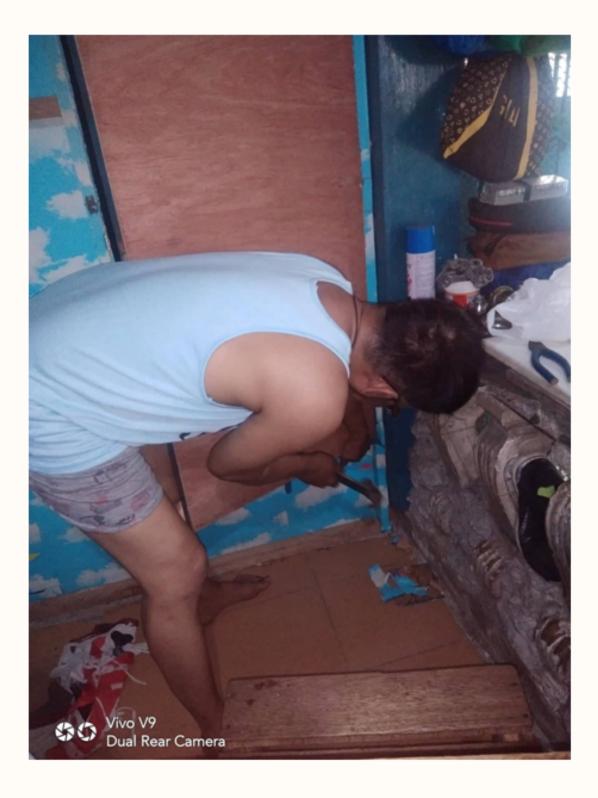

## Kenneth

Knocked down the door and walling of Kenneth's House in Rawis Tondo. Replacement of the walling and door. Replacement of the walling and door of their house. Built the walling and door of their house. Renovated their house.

### Kenneth's House