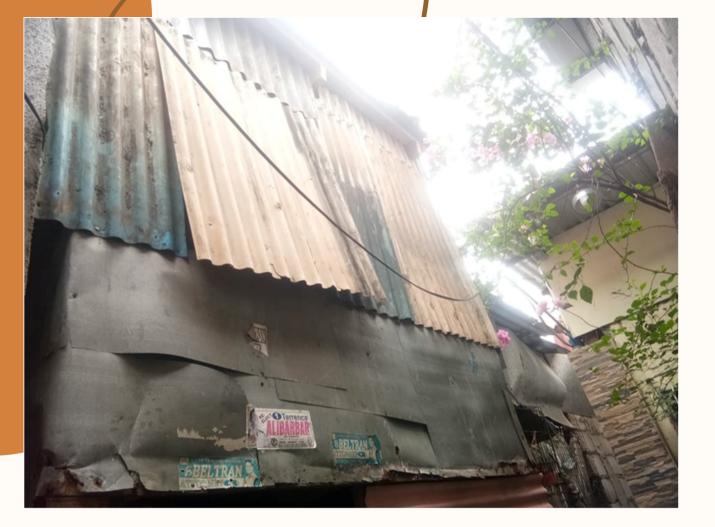

Ito po yung CR namin na marami pong butas at pinagtagpi-tagpi lang din po. Nililipad rin po kaya may mga trapal sa gilid.

matibay po siya kaysa sa plywood dahil yero po ang gamit.