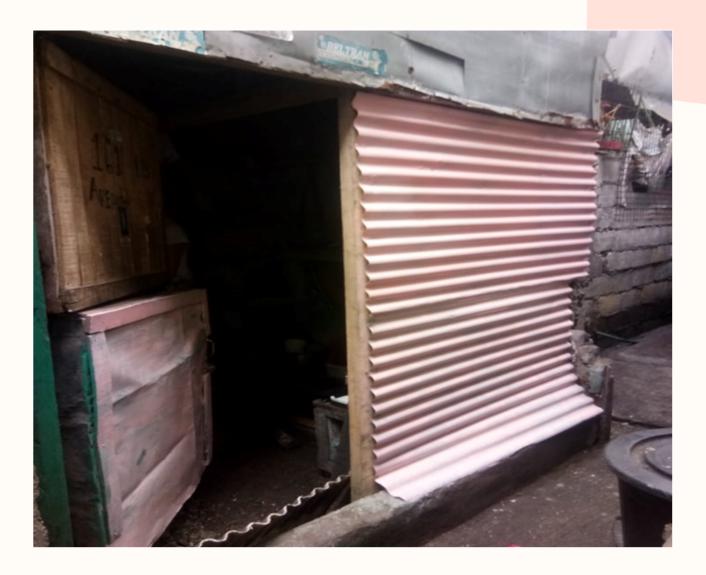

## Kenneth

Knocked down the door and walling of Kenneth's House in Rawis Tondo. Replacement of the walling and door. Replacement of the walling and door of their house. Built the walling and door of their house. Renovated their house.

### Kenneth's House