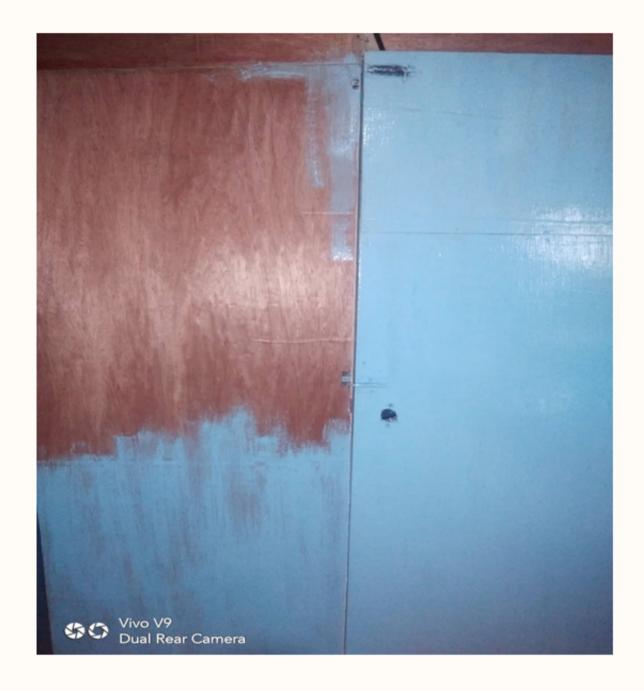

## Kenneth

Knocked down the door and walling of Kenneth's House in Rawis Tondo. Replacement of the walling and door. Replacement of the walling and door of their house. Built the walling and door of their house. Renovated their house.

### Kenneth's House