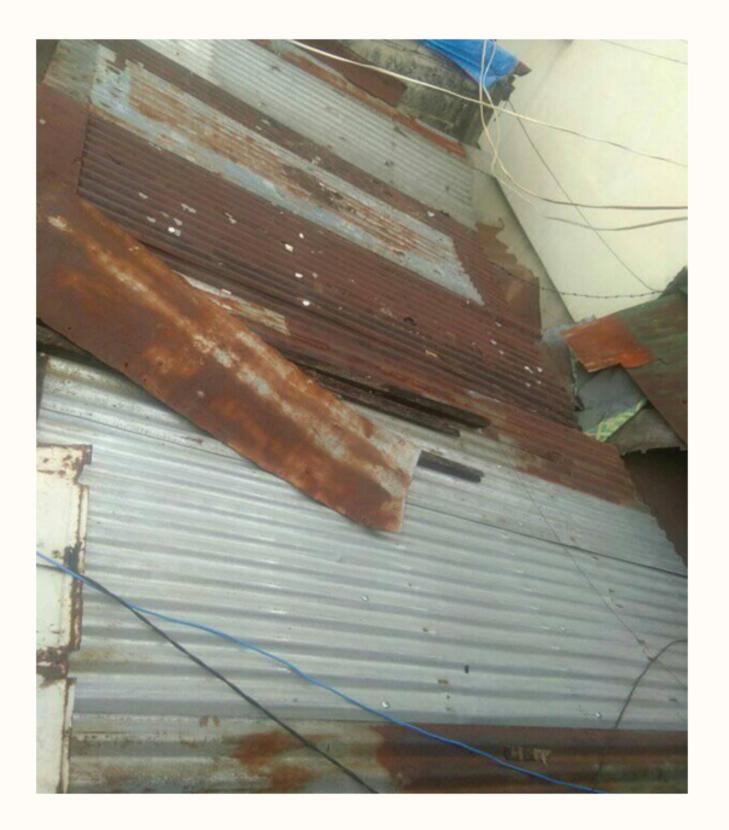

Ito po yung CR namin na marami pong butas at pinagtagpi-tagpi lang din po. Nililipad rin po kaya may mga trapal sa gilid.

matibay po siya kaysa sa plywood dahil yero po ang gamit.