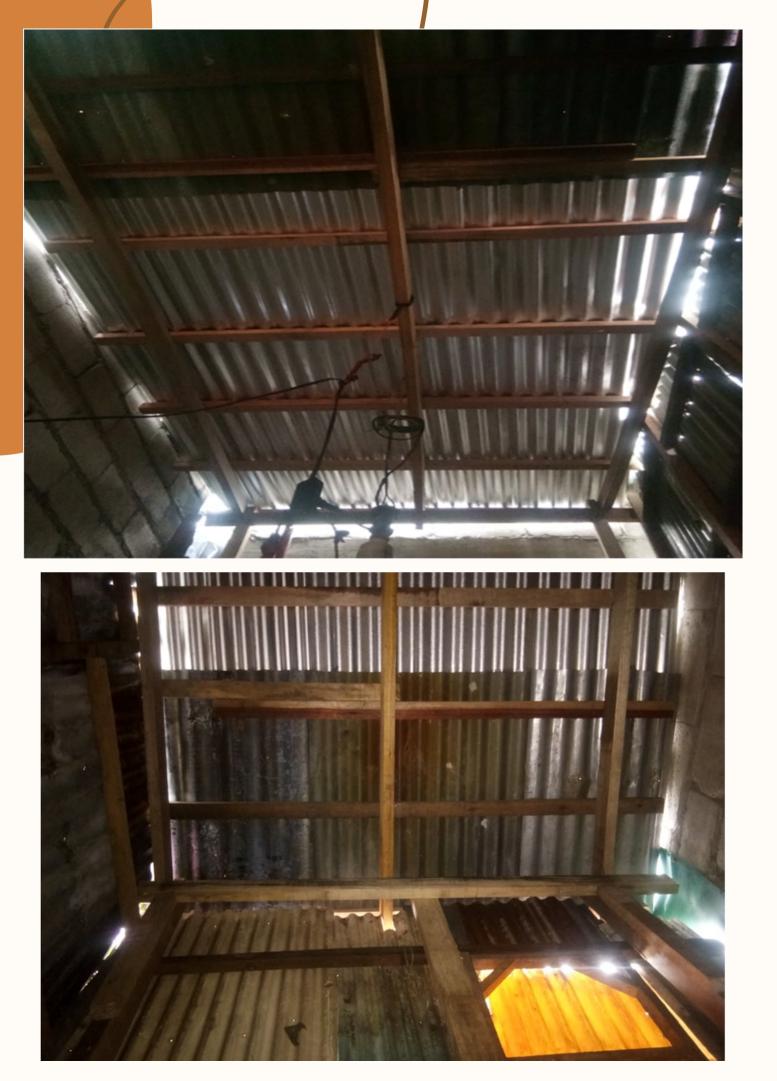

#### Rayhana's House

Ito po yung hinahati na yung vero para ilagay sa ibabaw at gilid ng bubong ng kwarto.

Ito po yung narepair na yung bubong ng kwarto.

ugtong po ito mang may p na blue. Nilipad na po r ilang bahagi ng babong yan po nakakabit pa pero amiti unti na rin pong mggal lalo 'pag malak an

#### AFTER