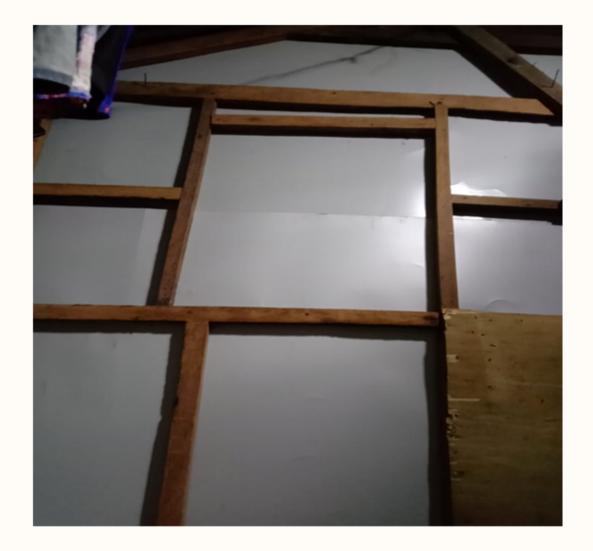

#### Rayhana's House

Ito po yung narepair na. Mas komportable na po kami tuwing nag-ccr dahil wala ng tumatagas at matibay na.

Ito po yung dingding namin na pinagtagpi-tagpi lang po ang materyales na ginamit.

matibay po siya kaysa sa plywood dahil yero po ang gamit.