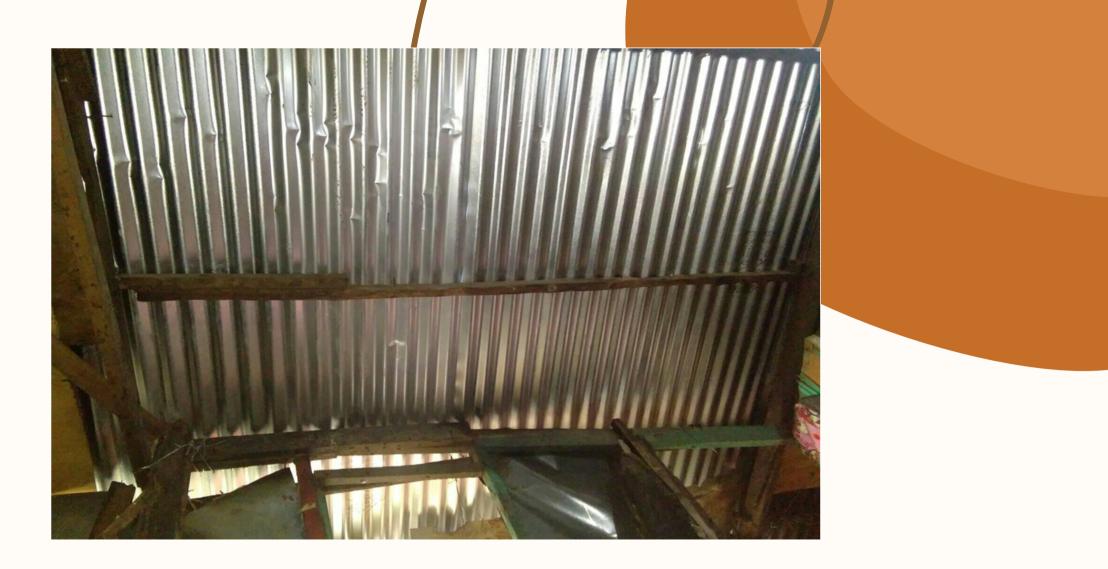

#### Rayhana's House

Ito po yung hinahati na yung vero para ilagay sa ibabaw at gilid ng bubong ng kwarto.

Ito po yung narepair na yung bubong ng kwarto.

ugtong po ito mang may p na blue. Nilipad na po r ilang bahagi ng babong yan po nakakabit pa pero amiti unti na rin pong mggal lalo 'pag malak an

matibay po siya kaysa sa plywood dahil yero po ang gamit.