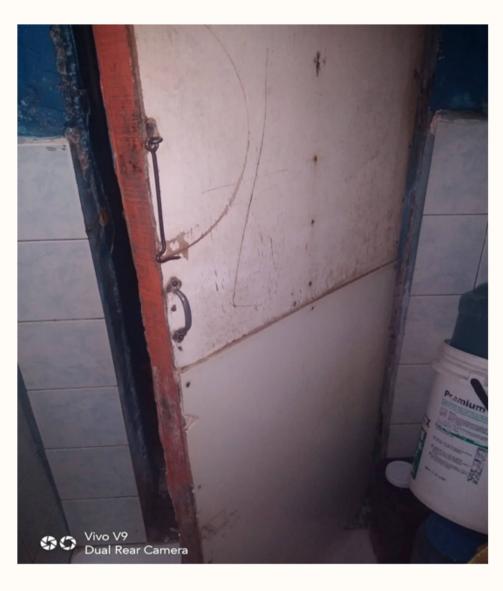

## Kenneth

Knocked down the door and walling of Kenneth's House in Rawis Tondo. Replacement of the walling and door. Replacement of the walling and door of their house. Built the walling and door of their house. Renovated their house.

### Kenneth's House