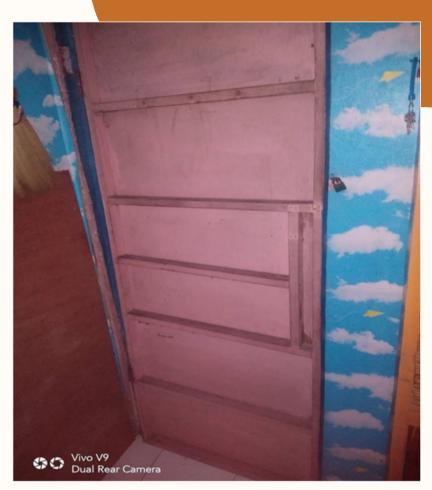

## Kenneth

Knocked down the door and walling of Kenneth's House in Rawis Tondo. Replacement of the walling and door. Replacement of the walling and door of their house. Built the walling and door of their house. Renovated their house.

### Kenneth's House