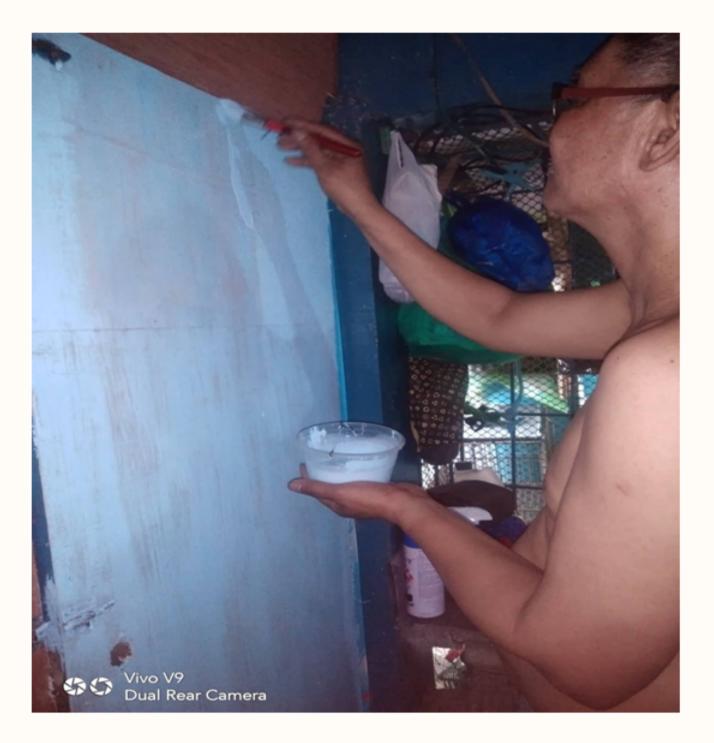

## Kenneth

Knocked down the door and walling of Kenneth's House in Rawis Tondo. Replacement of the walling and door. Replacement of the walling and door of their house. Built the walling and door of their house. Renovated their house.

### Kenneth's House