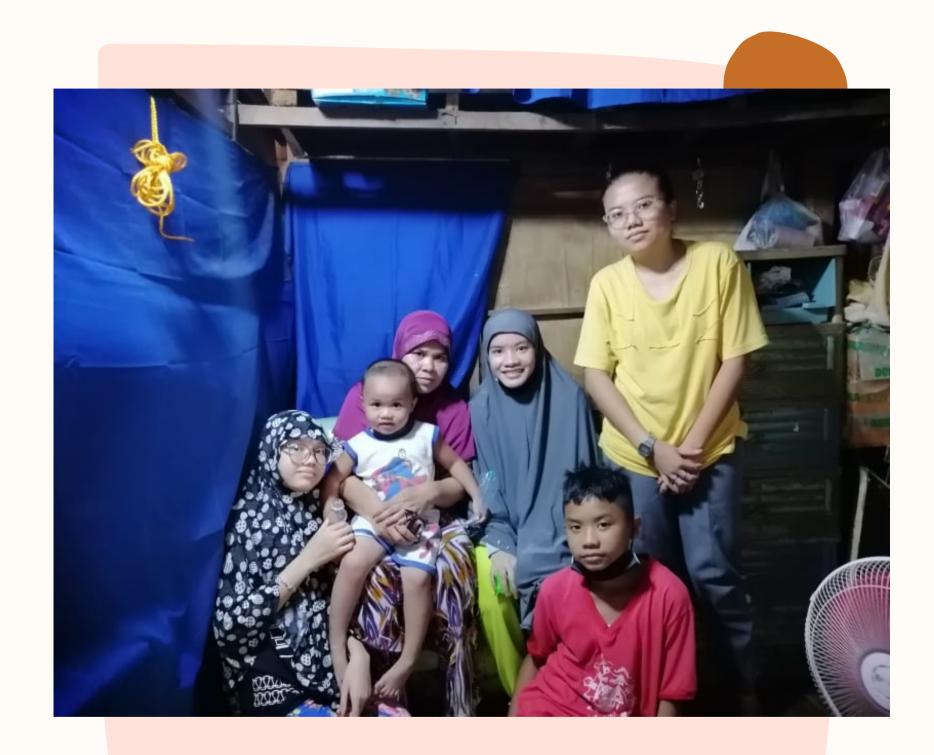

# Rayhana

Knocked down the walling of walling & roofing of Rayhana's House in Baseco Compound. Replacement of the roofing. Replacement of the frames of their house. Built the walling of their house. Renovated their house.