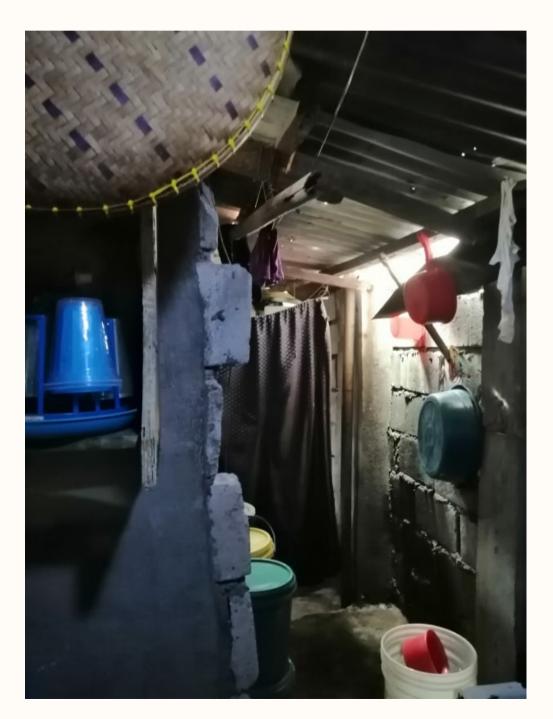

Replacement of the roofing. Replacement of the frames of their house. Built the walling of their house. Renovated their house.

























































Valerie's House in Parola. Replacement of the roofing. Built the walling of their house. Renovated their house.

Knocked down the walling & roofing of Replacement of the frames of their house.

## Valerie











## Kenneth

Knocked down the door and walling of Kenneth's House in Rawis Tondo. Replacement of the walling and door. Replacement of the walling and door of their house. Built the walling and door of their house. Renovated their house.







### Kenneth's House

































# <image>



## Buying of Materials









## Ocular Inspection









## Ocular Inspection









**Future Projects** 1. Gadgets for online classes of New Scholars 2. Biblical Values seminar for our Campus ministry 3. Continuous distribution relief like groceries, vitamins and dental hygiene kits in the poor community of Tondo.