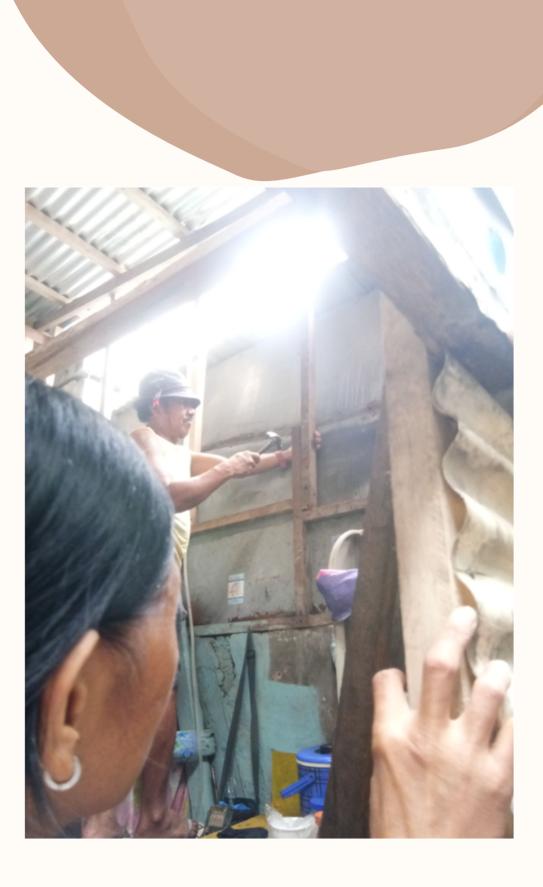

#### Rayhana's House

Ito po yung narepair na. Mas komportable na po kami tuwing nag-ccr dahil wala ng tumatagas at matibay na.

Ito po yung dingding namin na pinagtagpi-tagpi lang po ang materyales na ginamit.

#### Rayhana's House

Ito po yung hinahati na yung vero para ilagay sa ibabaw at gilid ng bubong ng kwarto.

Ito po yung narepair na yung bubong ng kwarto.

ugtong po ito mang may p na blue. Nilipad na po r ilang bahagi ng babong yan po nakakabit pa pero amiti unti na rin pong mggal lalo 'pag malak an