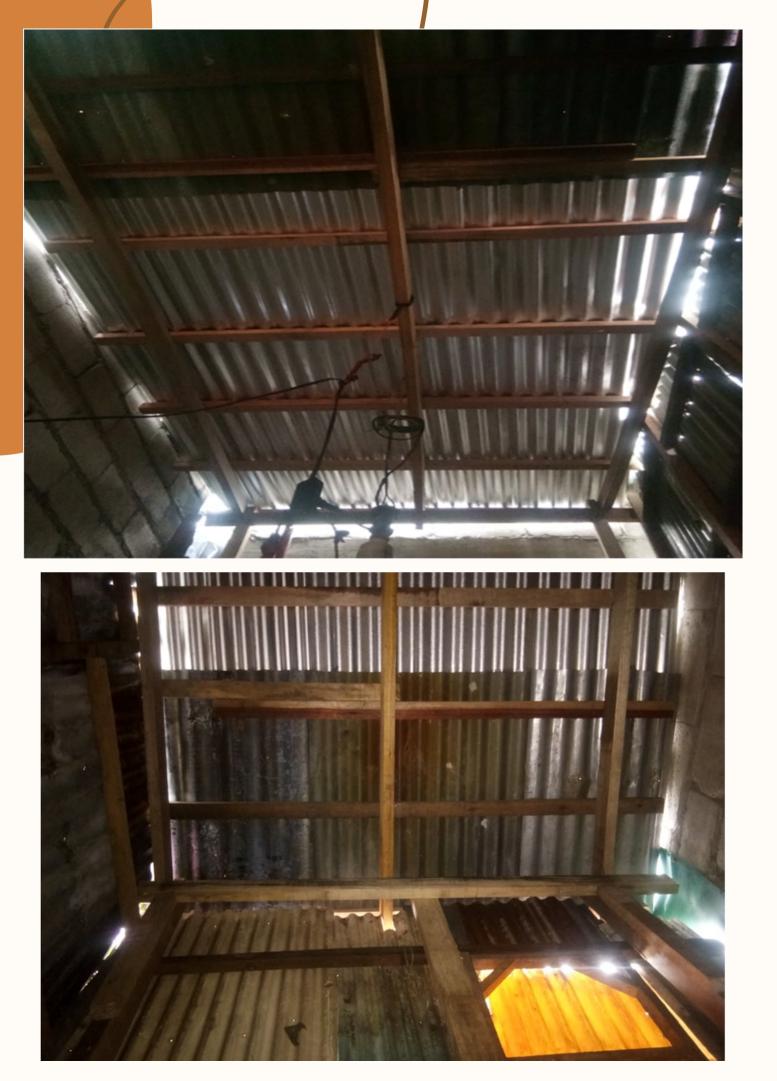

## Kenneth

Knocked down the door and walling of Kenneth's House in Rawis Tondo. Replacement of the walling and door. Replacement of the walling and door of their house. Built the walling and door of their house. Renovated their house.

### Kenneth's House