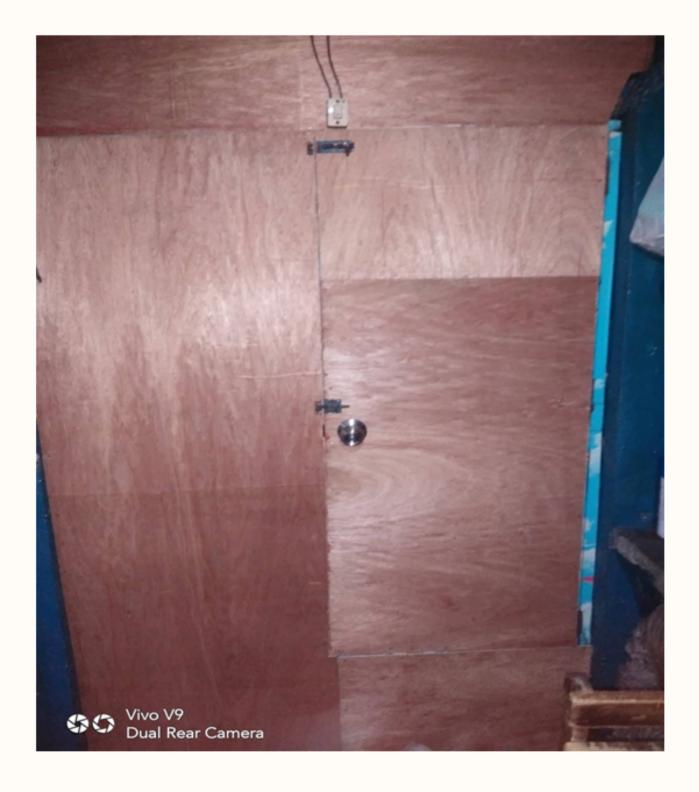

## Kenneth

Knocked down the door and walling of Kenneth's House in Rawis Tondo. Replacement of the walling and door. Replacement of the walling and door of their house. Built the walling and door of their house. Renovated their house.

### Kenneth's House