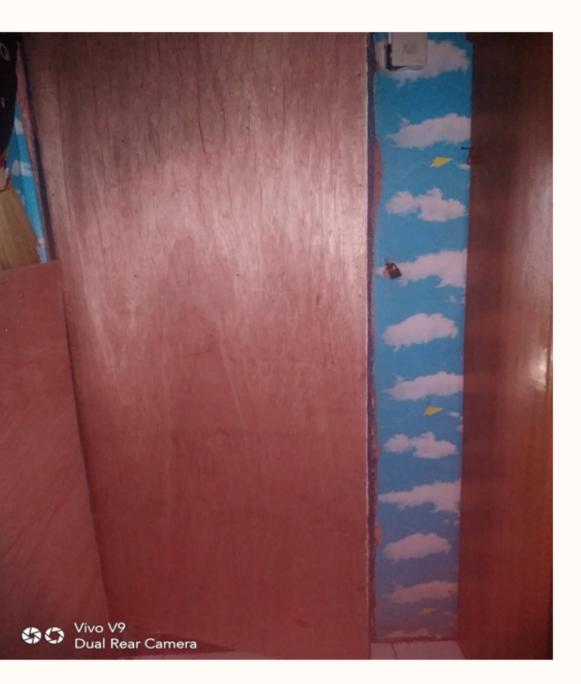

## Kenneth

Knocked down the door and walling of Kenneth's House in Rawis Tondo. Replacement of the walling and door. Replacement of the walling and door of their house. Built the walling and door of their house. Renovated their house.

### Kenneth's House