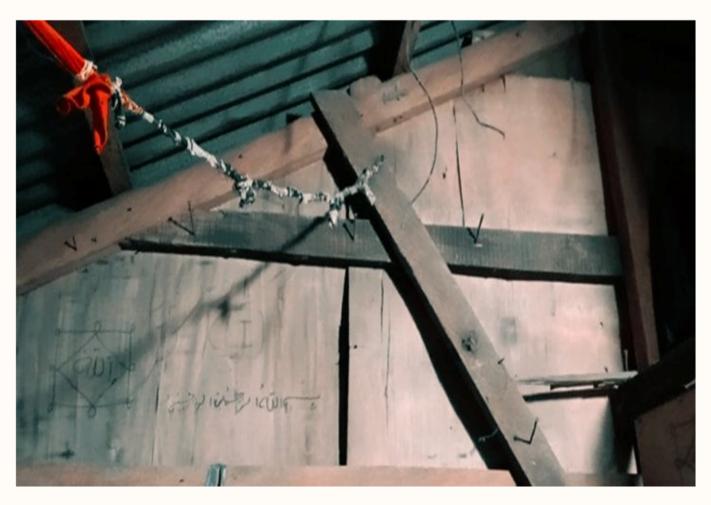

#### Rayhana's House

Ito po yung hinahati na yung vero para ilagay sa ibabaw at gilid ng bubong ng kwarto.

Ito po yung narepair na yung bubong ng kwarto.

ugtong po ito mang may p na blue. Nilipad na po r ilang bahagi ng babong yan po nakakabit pa pero amiti unti na rin pong mggal lalo 'pag malak an