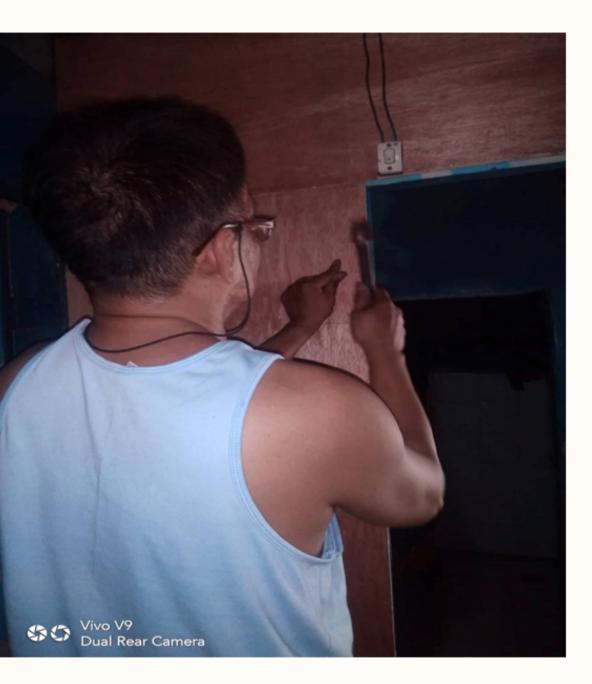

## Kenneth

Knocked down the door and walling of Kenneth's House in Rawis Tondo. Replacement of the walling and door. Replacement of the walling and door of their house. Built the walling and door of their house. Renovated their house.

### Kenneth's House