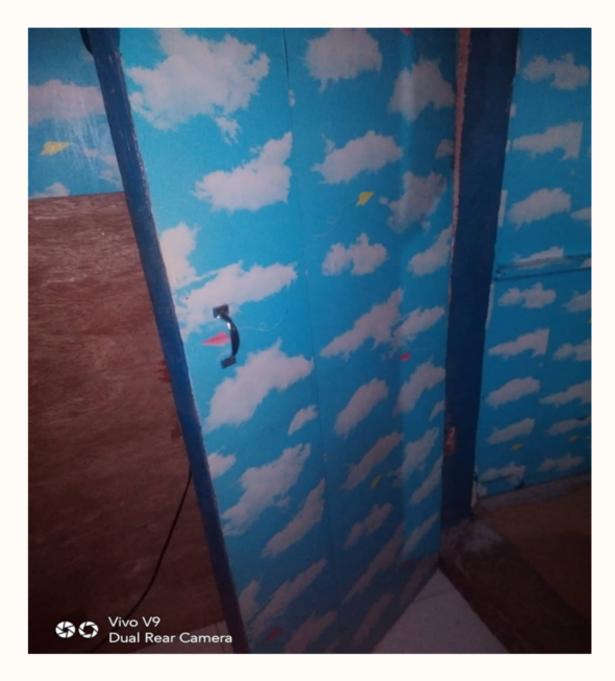

## Kenneth

Knocked down the door and walling of Kenneth's House in Rawis Tondo. Replacement of the walling and door. Replacement of the walling and door of their house. Built the walling and door of their house. Renovated their house.

### Kenneth's House