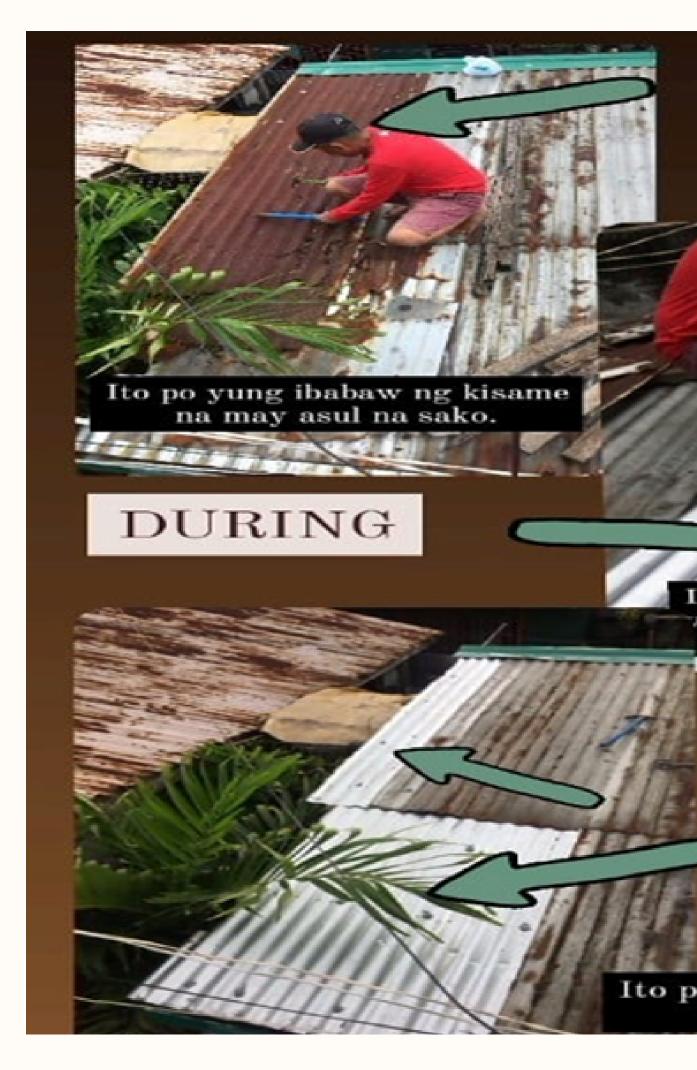

#### Rayhana's House

Ito po yung hinahati na yung vero para ilagay sa ibabaw at gilid ng bubong ng kwarto.

Ito po yung narepair na yung bubong ng kwarto.

ugtong po ito mang may p na blue. Nilipad na po r ilang bahagi ng babong yan po nakakabit pa pero amiti unti na rin pong mggal lalo 'pag malak an