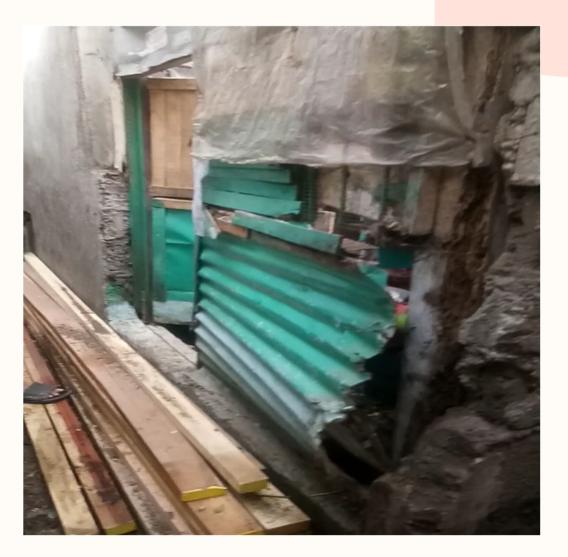

#### Rayhana's House

Ito po yung hinahati na yung vero para ilagay sa ibabaw at gilid ng bubong ng kwarto.

Ito po yung narepair na yung bubong ng kwarto.

ugtong po ito mang may p na blue. Nilipad na po r ilang bahagi ng babong yan po nakakabit pa pero amiti unti na rin pong mggal lalo 'pag malak an