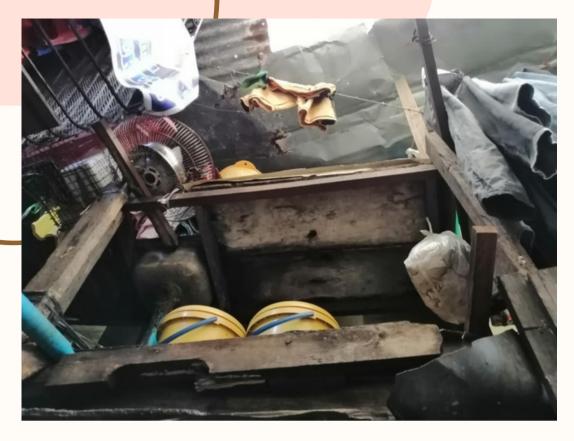

#### Rayhana's House

Ito po yung narepair na. Mas komportable na po kami tuwing nag-ccr dahil wala ng tumatagas at matibay na.

Ito po yung dingding namin na pinagtagpi-tagpi lang po ang materyales na ginamit.

matibay po siya kaysa sa plywood dahil yero po ang gamit.

#### Rayhana's House

Ito po yung hinahati na yung vero para ilagay sa ibabaw at gilid ng bubong ng kwarto.

Ito po yung narepair na yung bubong ng kwarto.

ugtong po ito mang may p na blue. Nilipad na po r ilang bahagi ng babong yan po nakakabit pa pero amiti unti na rin pong mggal lalo 'pag malak an