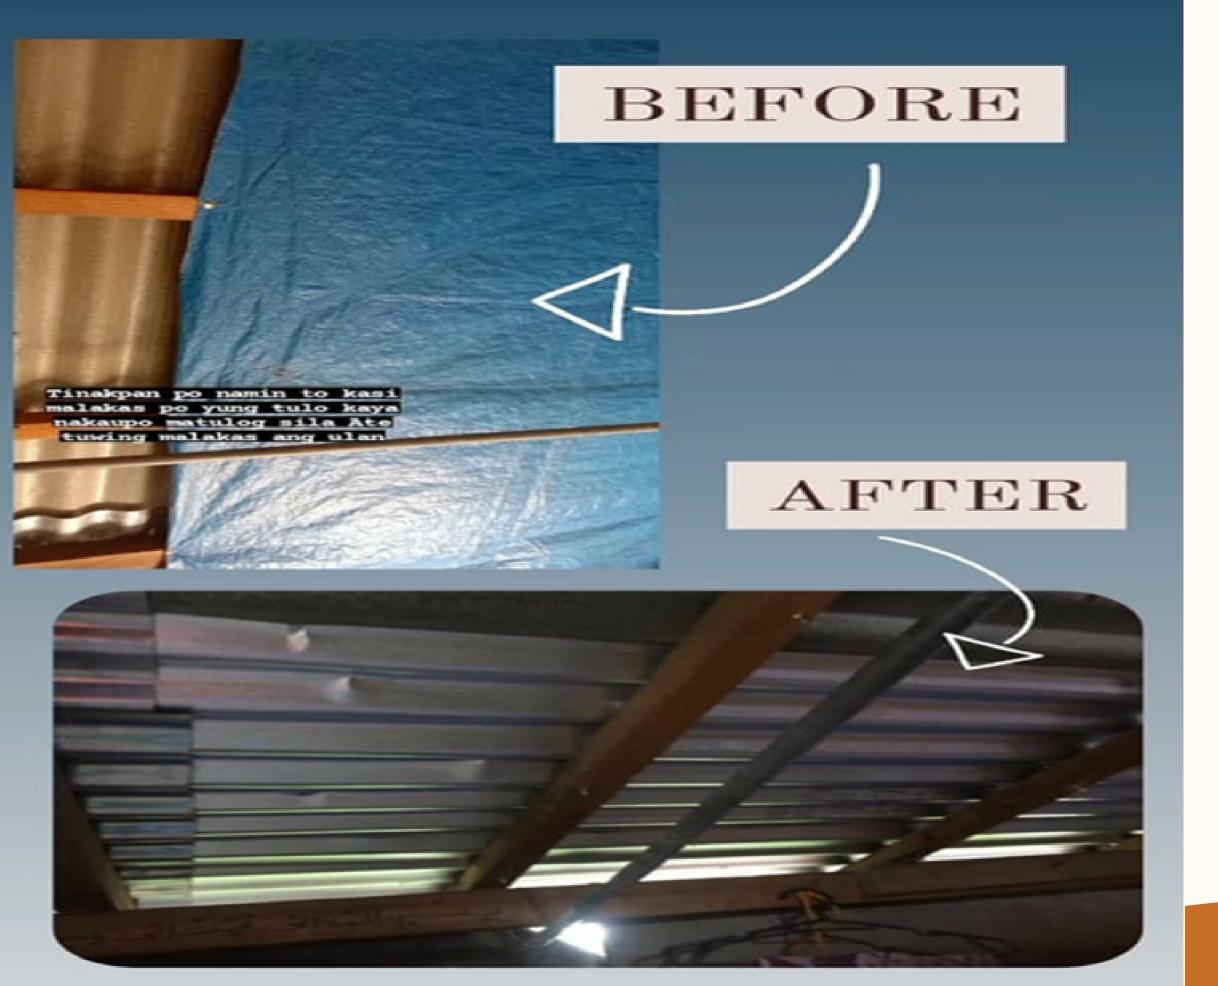

#### Rayhana's House

Ito po yung hinahati na yung vero para ilagay sa ibabaw at gilid ng bubong ng kwarto.

Ito po yung narepair na yung bubong ng kwarto.

ugtong po ito mang may p na blue. Nilipad na po r ilang bahagi ng babong yan po nakakabit pa pero amiti unti na rin pong mggal lalo 'pag malak an