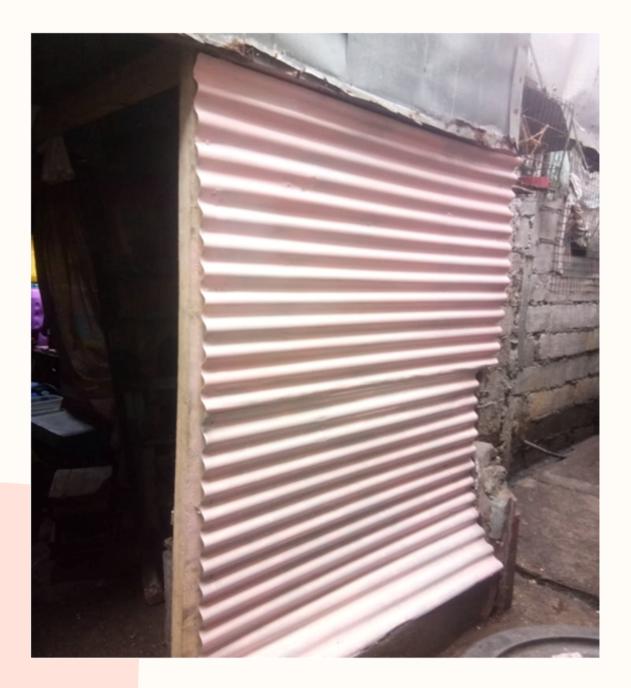

#### Rayhana's House

Ito po yung narepair na. Mas komportable na po kami tuwing nag-ccr dahil wala ng tumatagas at matibay na.

Ito po yung dingding namin na pinagtagpi-tagpi lang po ang materyales na ginamit.

matibay po siya kaysa sa plywood dahil yero po ang gamit.