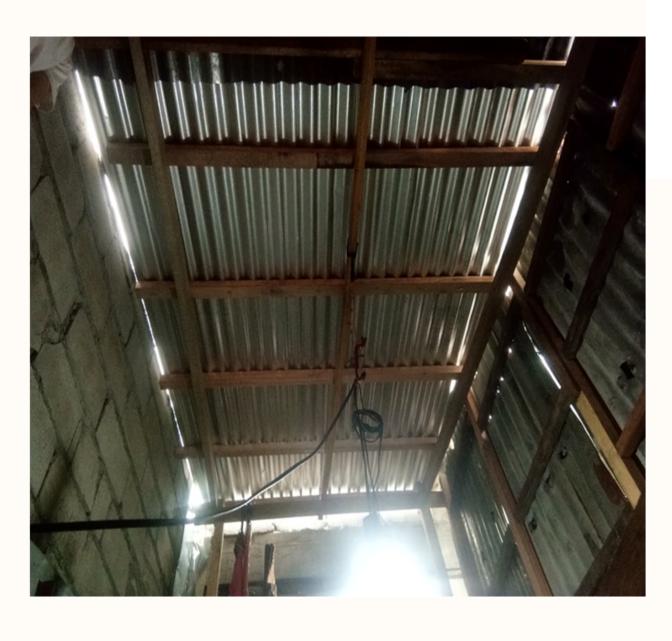

#### Rayhana's House

Ito po yung hinahati na yung vero para ilagay sa ibabaw at gilid ng bubong ng kwarto.

Ito po yung narepair na yung bubong ng kwarto.

ugtong po ito mang may p na blue. Nilipad na po r ilang bahagi ng babong yan po nakakabit pa pero amiti unti na rin pong mggal lalo 'pag malak an

#### AFTER