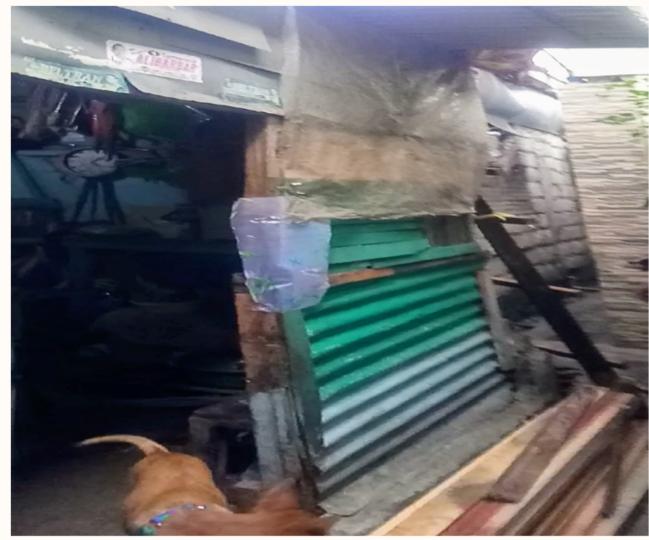

Ito po yung CR namin na marami pong butas at pinagtagpi-tagpi lang din po. Nililipad rin po kaya may mga trapal sa gilid.

#### Rayhana's House

Ito po yung narepair na. Mas komportable na po kami tuwing nag-ccr dahil wala ng tumatagas at matibay na.

Ito po yung dingding namin na pinagtagpi-tagpi lang po ang materyales na ginamit.

matibay po siya kaysa sa plywood dahil yero po ang gamit.