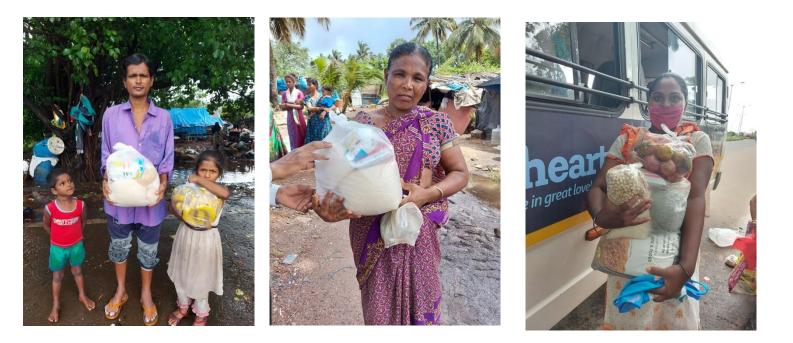

## Tender Heart Update – COVID 19 Lockdown – Food distribution

For the last 4 months Tender Heart Foundation have been doing an amazing work getting emergency food supplies to the poorest people during the Covid 19 lockdown, in about 8 different slum areas in Goa. Because of the strict lockdown the people are finding it very hard. Due to lockdown, they have not been able to work and therefore have no money to buy food.

To date Tender Heart has given out over **3,700 family** groceries kits, which is amazing! Thank you so much to everyone who has given to the COVID-19 appeal. The grocery kits consist of essential food items that will last a family of four people for about 20 days.

Situations are getting worse in India and until 10th of August lock down is continuing (when it will be reviewed) Due to lockdown many of the shops are closed, making the situation even harder

Tender Heart has been distributing essential grocery kits in areas that are still in compliant lockdown. Tender Heart have had an amazing response from their staff and other volunteers that have been involved in helping to distribute food in the different areas affected by lockdown. The staff and volunteers have been heartbroken hearing the stories of the families who received groceries who are the neediest people who don't have any money and job. Also many have loved ones who are positive for COVID 19 and are in the hospital.