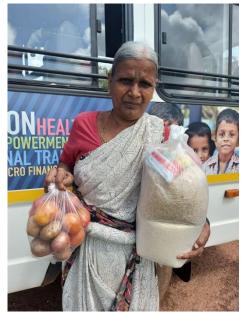

To date Tender Heart has given out over **3,700 family** groceries kits, which is amazing! Thank you so much to everyone who has given to the COVID-19 appeal. The grocery kits consist of essential food items that will last a family of four people for about 20 days.

Last week, Tender Heart delivered 150 food bags to poor families. This emergency food provision is ongoing every week. Tender Heart is saving lives, through provision of these emergency food kits. Thank you so much to everyone who has given to the food appeal.