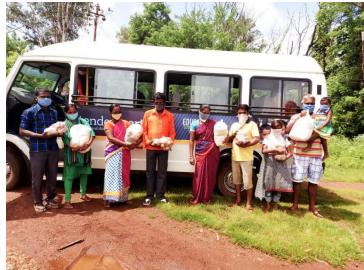

Tender Heart have also been able to help 300 extremely poor pastors from 80 different villages in Karnataka. During lockdown these pastors have had no income.

All these groceries kits have been gratefully received with much thanks and appreciation.