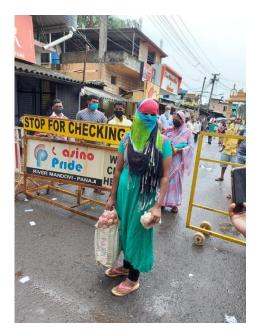

Situations are getting worse in India and until 10th of August lock down is continuing (when it will be reviewed) Due to lockdown many of the shops are closed, making the situation even harder

Tender Heart has been distributing essential grocery kits in areas that are still in compliant lockdown. Tender Heart have had an amazing response from their staff and other volunteers that have been involved in helping to distribute food in the different areas affected by lockdown. The staff and volunteers have been heartbroken hearing the stories of the families who received groceries who are the neediest people who don't have any money and job. Also many have loved ones who are positive for COVID 19 and are in the hospital.