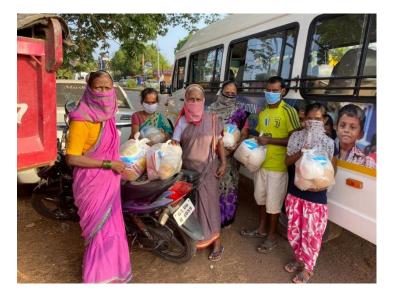

Situations are getting worse in India and until 10th of August lock down is continuing (when it will be reviewed) Due to lockdown many of the shops are closed, making the situation even harder

Tender Heart has been distributing essential grocery kits in areas that are still in compliant lockdown. Tender Heart have had an amazing response from their staff and other volunteers that have been involved in helping to distribute food in the different areas affected by lockdown. The staff and volunteers have been heartbroken hearing the stories of the families who received groceries who are the neediest people who don't have any money and job. Also many have loved ones who are positive for COVID 19 and are in the hospital.

Last week, Tender Heart delivered 150 food bags to poor families. This emergency food provision is ongoing every week. Tender Heart is saving lives, through provision of these emergency food kits. Thank you so much to everyone who has given to the food appeal.