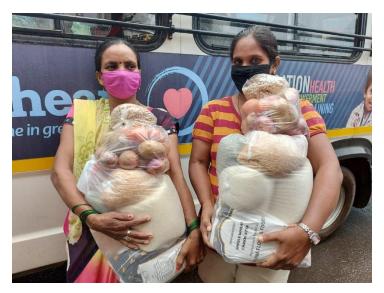

To date Tender Heart has given out over **3,700 family** groceries kits, which is amazing! Thank you so much to everyone who has given to the COVID-19 appeal. The grocery kits consist of essential food items that will last a family of four people for about 20 days.

Last week, Tender Heart delivered 150 food bags to poor families. This emergency food provision is ongoing every week. Tender Heart is saving lives, through provision of these emergency food kits. Thank you so much to everyone who has given to the food appeal.