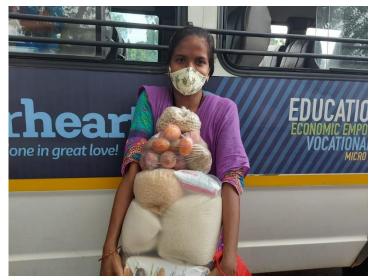

To date Tender Heart has given out over **3,700 family** groceries kits, which is amazing! Thank you so much to everyone who has given to the COVID-19 appeal. The grocery kits consist of essential food items that will last a family of four people for about 20 days.

Tender Heart have also been able to help 300 extremely poor pastors from 80 different villages in Karnataka. During lockdown these pastors have had no income.

All these groceries kits have been gratefully received with much thanks and appreciation.