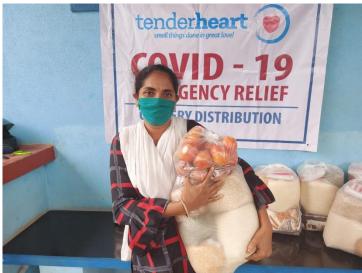

To date Tender Heart has given out over **3,700 family** groceries kits, which is amazing! Thank you so much to everyone who has given to the COVID-19 appeal. The grocery kits consist of essential food items that will last a family of four people for about 20 days.

Tender Heart have also been able to help 300 extremely poor pastors from 80 different villages in Karnataka. During lockdown these pastors have had no income.

All these groceries kits have been gratefully received with much thanks and appreciation.