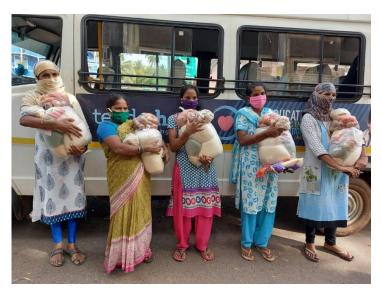

To date Tender Heart has given out over **3,700 family** groceries kits, which is amazing! Thank you so much to everyone who has given to the COVID-19 appeal. The grocery kits consist of essential food items that will last a family of four people for about 20 days.

Last week, Tender Heart delivered 150 food bags to poor families. This emergency food provision is ongoing every week. Tender Heart is saving lives, through provision of these emergency food kits. Thank you so much to everyone who has given to the food appeal.